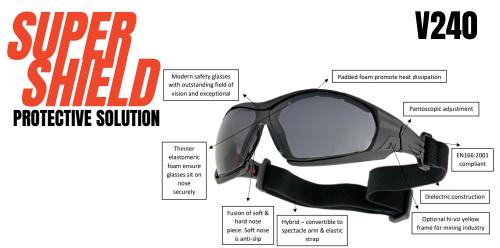

#### COMPONENT SPECIFICATION

Lens/Top Frame/Ratchet -Polycarbonate (PC) Temple – Polycarbonate (PC) and TPR Nose pad – PVC Forehead piece – Polyamide + EVA foam

### PACKING

Per box: 12 pcs Per carton: 25 boxes

#### SPECIFICATION OF LENS

Coated Uncoated Anti-fog Premium anti-fog

#### FIELD OF USE:

FT: Low impact energy at extreme temperatures K: Surface damage by fine particles N: Resistance to fogging

#### TYPE OF PROTECTION

Infrared filter Ultraviolet filter Welding filters Sunglare filter

# Applications

AUTOMOTIVE I CONSTRUCTION I AEROSPACE I ENGINEERING I OIL & GAS I MARINE I FABRICATION

### MADE IN MALAYSIA

## Complies to: